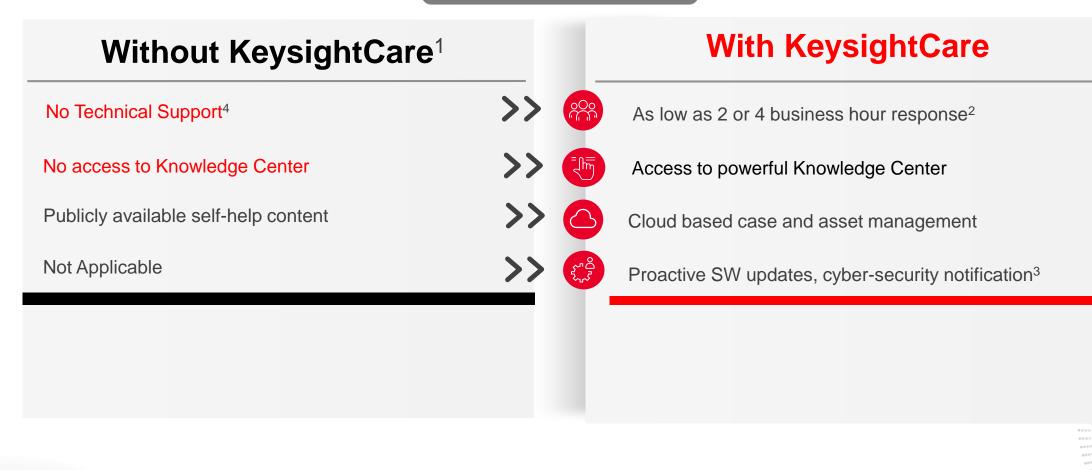

# **Transition to Entitled Technical Support**

**Technical Support Today** 

| Without KeysightCare <sup>1</sup>                    |      | With KeysightCare                                              |  |  |
|------------------------------------------------------|------|----------------------------------------------------------------|--|--|
| Best effort Technical Support, no committed response | >> ( | As low as 2 or 4 business hour response <sup>2</sup>           |  |  |
| Local business hour availability only                | >> ( | Access to powerful Knowledge Center                            |  |  |
| Publicly available self-help content                 | >> ( | Cloud based case and asset management                          |  |  |
| Not Applicable                                       | >> ( | Proactive SW updates, cyber-security notification <sup>3</sup> |  |  |
|                                                      |      |                                                                |  |  |
|                                                      |      |                                                                |  |  |
|                                                      |      |                                                                |  |  |