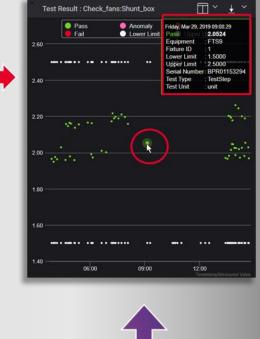

# **Pathwave Manufacturing Analytics**

| M637A TD FILE REVISION=1.0<br>LINE VOLTAGE=120 V<br>AMBIENT TEMPERATURE=23.6 d<br>RELATIVE HUMIDITY=52 %<br>DATE=29 Mar 2019<br>TIME=17:07:10<br>OUTPUT #1, BRICK MODEL=M63 | leg C            | 1153294                    |      |
|-----------------------------------------------------------------------------------------------------------------------------------------------------------------------------|------------------|----------------------------|------|
| TEST NAME                                                                                                                                                                   | LO               | RESULT                     | HI   |
| Check fans:Shunt box:                                                                                                                                                       | 1.5              | 2.05244                    | 2.5  |
| Check temp:Shunt:                                                                                                                                                           | 24               | 25.917                     | 28   |
| Check_temp:Ambient:                                                                                                                                                         | 21.5             | 23.7                       | 24.5 |
| Check temp: Ambient rh:                                                                                                                                                     | 40               | 53                         | 75   |
| Cal v                                                                                                                                                                       | 0                | 1                          | 2    |
| Cali                                                                                                                                                                        | 0                | 1                          | 2    |
|                                                                                                                                                                             |                  |                            |      |
| Pass • Anomay • F                                                                                                                                                           | al • Upper Limit | • Lower Lime<br>ed Failure |      |
|                                                                                                                                                                             | 5.44             |                            |      |
|                                                                                                                                                                             | Predict          |                            |      |
| Test Upper Limit                                                                                                                                                            | Predict          |                            |      |
| Test Upper Limit                                                                                                                                                            | Predict          |                            |      |

04:00

16:00

before it becomes a failure

FCT

ANALYTICS

Consecutive test failure in p E<1452593-12-F on tests: u456%vently.u7%vently

Consecutive test failure in E<1452593-12-F on tests: u456%venty;u7%venty

fication Centre

At time T = 0 Anomaly predicted expected to occur at time T = ) Eri 1/31/2020 12:21 AM P pwa-vm1@keysight.com Cpk Alerts Detected for projectId PROJ003 < VER001 ) Austin Worden; 🤨 Jenny-Cn Low; 🔿 Klaus Weinreich; 🔿 liptona22@berkeley.edu; 😳 Mun-Jun Leow; 🕏 Oliver Zuranski; Sivakumar Vijayakumar; O Wael Boughattas Alert: Cpk Alerts Detected for projectId PROJ003<VER001 Part/DUT: PROJ003<VER001:ICT003:FIX03 Time: 2020-01-31 Link: https://pwa.keysight.com/PathWaveAnalytics/#/main/cpk/KEYS/DS/ICT003/PROJ003%