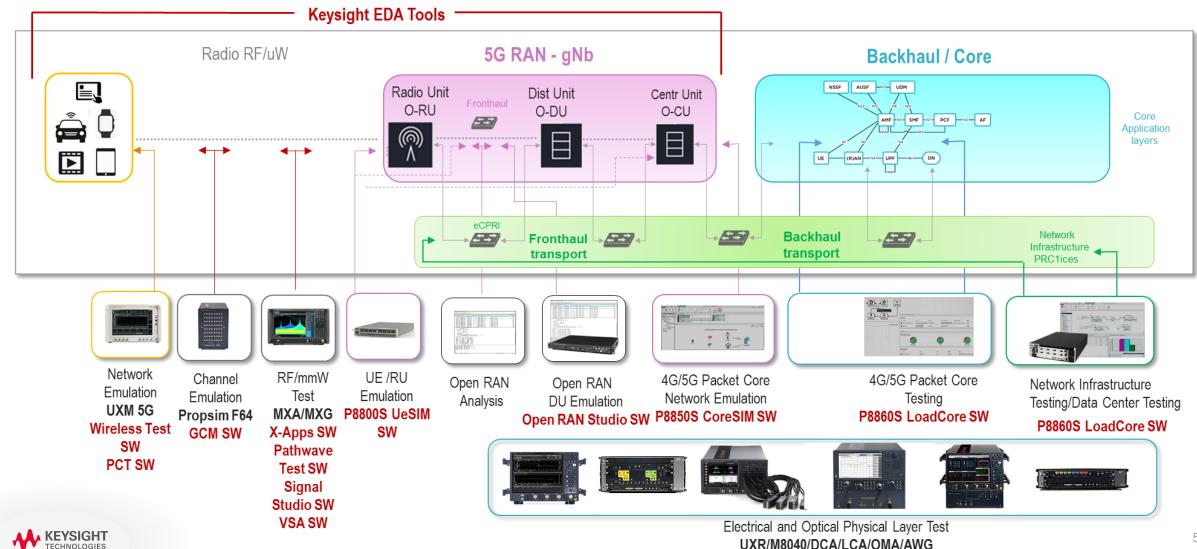

# **Keysight Across Your Development Ecosystem**

#### **5G RAN EXAMPLE**

UXR/M8040/DCA/LCA/OMA/AWG