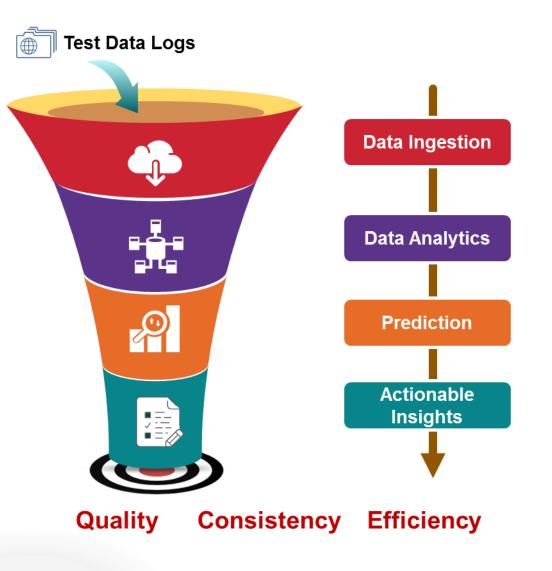

# **Pathwave Manufacturing Analytics**

| M637A TD FILE REVISION=1.0<br>LINE VOLTAGE=120 V<br>AMBIENT TEMPERATURE=23.6 d<br>RELATIVE HUMIDITY=52 %<br>DATE=29 Mar 2019<br>TIME=17:07:10<br>OUTPUT #1, BRICK MODEL=M63 | leg C            | 1153294                    |      |
|-----------------------------------------------------------------------------------------------------------------------------------------------------------------------------|------------------|----------------------------|------|
| TEST NAME                                                                                                                                                                   | LO               | RESULT                     | HI   |
| Check fans:Shunt box:                                                                                                                                                       | 1.5              | 2.05244                    | 2.5  |
| Check temp:Shunt:                                                                                                                                                           | 24               | 25.917                     | 28   |
| Check_temp:Ambient:                                                                                                                                                         | 21.5             | 23.7                       | 24.5 |
| Check temp: Ambient rh:                                                                                                                                                     | 40               | 53                         | 75   |
| Cal v                                                                                                                                                                       | 0                | 1                          | 2    |
| Cali                                                                                                                                                                        | 0                | 1                          | 2    |
|                                                                                                                                                                             |                  |                            |      |
| Pass • Anomay • F                                                                                                                                                           | al • Upper Limit | • Lower Lime<br>ed Failure |      |
|                                                                                                                                                                             | 5.44             |                            |      |
|                                                                                                                                                                             | Predict          |                            |      |
| Test Upper Limit                                                                                                                                                            | Predict          |                            |      |
| Test Upper Limit                                                                                                                                                            | Predict          |                            |      |

04:00

16:00

before it becomes a failure

FCT

ANALYTICS

Consecutive test failure in p E<1452593-12-F on tests: u456%vently.u7%vently

Consecutive test failure in E<1452593-12-F on tests: u456%venty;u7%venty

fication Centre

At time T = 0 Anomaly predicted expected to occur at time T = ) Eri 1/31/2020 12:21 AM P pwa-vm1@keysight.com Cpk Alerts Detected for projectId PROJ003 < VER001 ) Austin Worden; 🤨 Jenny-Cn Low; 🔿 Klaus Weinreich; 🔿 liptona22@berkeley.edu; 😳 Mun-Jun Leow; 🕏 Oliver Zuranski; Sivakumar Vijayakumar; O Wael Boughattas Alert: Cpk Alerts Detected for projectId PROJ003<VER001 Part/DUT: PROJ003<VER001:ICT003:FIX03 Time: 2020-01-31 Link: https://pwa.keysight.com/PathWaveAnalytics/#/main/cpk/KEYS/DS/ICT003/PROJ003%