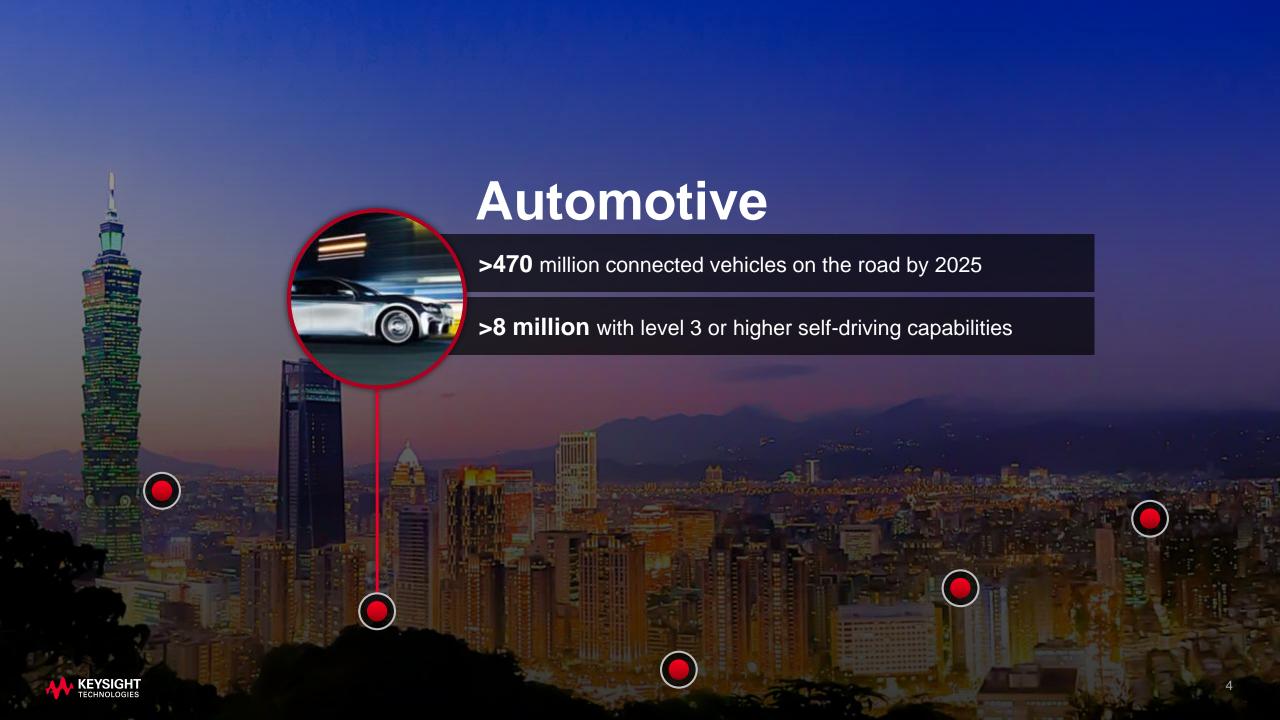

### The Future of the Automobile is Here

#### INNOVATIONS THROUGH MULTIPLE TECHNOLOGY DOMAINS