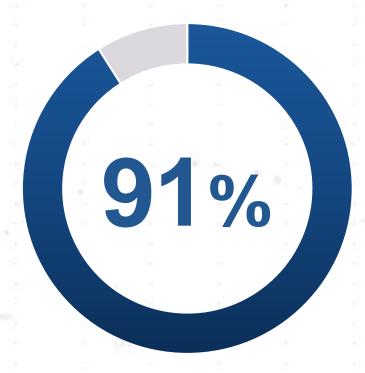

# Silo'ed Toolsets are Biggest Contributors to Project Delays

Engineers use 5+ design tools

Engineers use 3+ test tools

2+ hours fixing tools & software integration gaps