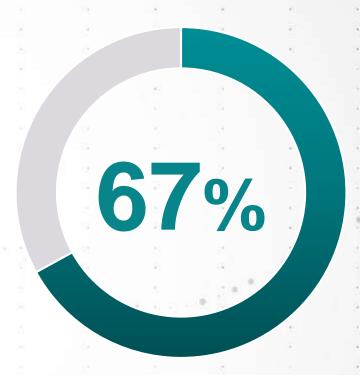

# Silo'ed Toolsets are Biggest Contributors to Project Delays

Engineers use 5+ design tools

Engineers use 3+ test tools

2+ hours fixing tools & software integration gaps