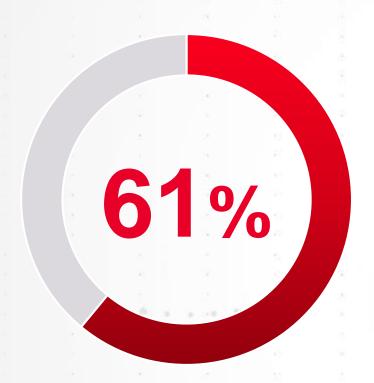

# Silo'ed Toolsets are Biggest Contributors to Project Delays

Engineers use 5+ design tools

Engineers use 3+ test tools

2+ hours fixing tools & software integration gaps