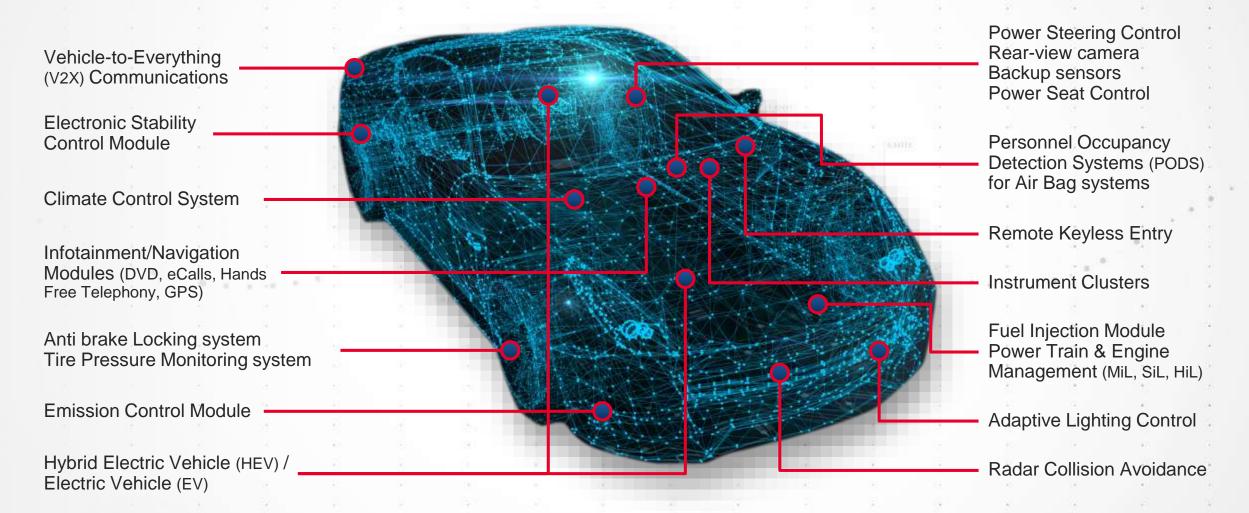

### The Future of the Automobile is Here

#### INNOVATIONS THROUGH MULTIPLE TECHNOLOGY DOMAINS

# **Automotive Technology Requirements Keep Advancing**

MORE ELECTRONICS, MORE EFFICIENCY, MORE CONNECTIVITY, MORE AUTONOMY

- More systems
- Better diagnostics
- Automotive Ethernet

E-Mobility

- More eco-friendly
- Higher density
- Longer range

Connectivity

- More infotainment
- Better safety
- Easier navigation

- More sensors
- Driver vision
- Electro-mechanical